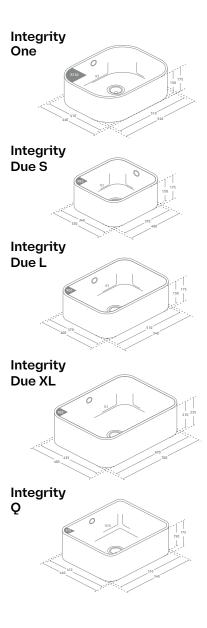

### Colours on request (30 units minimum)

|                           | ONE                               | DUE S                                     | DUE L                             | DUE XL              | Q                                 |
|---------------------------|-----------------------------------|-------------------------------------------|-----------------------------------|---------------------|-----------------------------------|
| INNER MEASURES<br>CM (in) | 51 x 41 x 15<br>(20 x 16 1/7 x 6) | <b>34 x 37 x 15</b> (13 2/5 x 14 4/7 x 6) | 51 x 37 x 15<br>(20 x 14 4/7 x 6) | 67 x 43.5 x 21      | 51 x 41 x 15<br>(20 x 16 1/7 x 6) |
| FINISH                    | POLISHED<br>& SUEDE               | POLISHED<br>& SUEDE                       | POLISHED<br>& SUEDE               | POLISHED<br>& SUEDE | POLISHED                          |
| ARCILLA RED               | <b>√</b> ²                        |                                           |                                   | <b>√</b> ²          |                                   |
| ARIEL                     |                                   | V                                         | V                                 |                     |                                   |
| BIANCO RIVER              | V                                 | V                                         | V                                 |                     |                                   |
| BLANCO NORTE 14           | V                                 |                                           |                                   |                     |                                   |
| BLANCO ORION              |                                   | V                                         | V                                 | V                   | V                                 |
| CALA BLUE                 | <b>√</b> <sup>2</sup>             |                                           |                                   | <b>√</b> 2          |                                   |
| CALYPS0                   |                                   |                                           |                                   | V                   | V                                 |
| CAMDEN                    | <b>√</b> <sup>2</sup>             | <b>√</b> ²                                |                                   | <b>√</b> ²          |                                   |
| CEMENTO SPA               | V                                 | <b>V</b>                                  | V                                 |                     |                                   |
| CHARCOAL SOAPSTONE        |                                   |                                           |                                   |                     | V                                 |
| CINDER CRAZE NEW          |                                   |                                           |                                   | <b>√</b> 2          |                                   |
| CONCRETE PULSE NEW        |                                   |                                           |                                   | <b>√</b> 2          |                                   |
| ECLECTIC PEARL NEW        | <b>√</b> ¹                        |                                           |                                   |                     | V                                 |
| ET. MARQUINA              |                                   |                                           |                                   | V                   | V                                 |
| ET. SERENA                |                                   |                                           |                                   | <b>V</b>            | V                                 |
| ETHEREAL GLOW             | V                                 |                                           |                                   | V                   |                                   |
| ETHEREAL HAZE             | V                                 |                                           |                                   | V                   |                                   |
| ETHEREAL NOCTIS           | V                                 |                                           |                                   | V                   |                                   |
| FARO WHITE                | <b>√</b> 2                        |                                           |                                   | <b>√</b> 2          |                                   |
| GRIS EXPO                 |                                   |                                           |                                   | V                   |                                   |
| ICONIC WHITE              |                                   | V                                         | V                                 | V                   |                                   |
| KENSH0                    | V                                 | V                                         | V                                 |                     |                                   |
| LAGOON                    |                                   |                                           |                                   |                     | V                                 |
| LIME DELIGHT NEW          |                                   |                                           |                                   | <b>√</b> 2          |                                   |
| LYRA                      |                                   | V                                         | V                                 | V                   |                                   |
| MARENGO                   |                                   |                                           |                                   |                     | V                                 |
| MIAMI VENA NEW            | <b>V</b>                          |                                           |                                   | V                   | V                                 |
| MIAMI WHITE 17            |                                   |                                           |                                   | V                   |                                   |
| NOKA                      |                                   | <b>√</b>                                  | V                                 |                     |                                   |
| POSIDONIA GREEN           | <b>√</b> 2                        |                                           |                                   | <b>√</b> 2          |                                   |
| SNOWY IBIZA               | V                                 |                                           |                                   | V                   |                                   |
| STELLAR NIGHT             | <b>√</b> ¹                        |                                           |                                   |                     |                                   |
| STELLAR SNOW 13           | V                                 |                                           |                                   | V                   |                                   |
| VERSAILLES IVORY NEW      | <b>√</b> ¹                        |                                           |                                   |                     | V                                 |
| VICTORIAN SILVER NEW      | <b>√</b> ¹                        |                                           |                                   |                     | V                                 |
| WHITE ARABESQUE NEW       | V                                 |                                           |                                   | V                   | V                                 |
| YUKON                     | V                                 | V                                         | V                                 | <b>V</b>            | $\overline{V}$                    |

ATTENTION: Integrity is made by mold, so it is not possible to change the longitudinal sink/bowl dimensions (length and width). Only the height can be requested with a different value by specifying it in the order ( $\leq$  150 mm, except Due XL  $\leq$  210 mm).