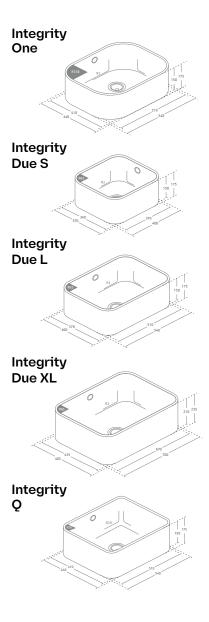

### Colours in stock

|                           | ONE                               | DUE S                                 | DUE L                             | DUE XL                                      | Q                                 |
|---------------------------|-----------------------------------|---------------------------------------|-----------------------------------|---------------------------------------------|-----------------------------------|
| INNER MEASURES<br>CM (in) | 51 x 41 x 15<br>(20 x 16 1/7 x 6) | 34 x 37 x 15<br>(13 2/5 x 14 4/7 x 6) | 51 x 37 x 15<br>(20 x 14 4/7 x 6) | 67 x 43.5 x 21<br>(26 3/8 x 17 1/8 x 8 1/4) | 51 x 41 x 15<br>(20 x 16 1/7 x 6) |
| FINISH                    | POLISHED<br>& SUEDE               | POLISHED<br>& SUEDE                   | POLISHED<br>& SUEDE               | POLISHED<br>& SUEDE                         | POLISHED                          |
| ARCILLA RED               |                                   | <b>√</b> ²                            | <b>√</b> ²                        |                                             |                                   |
| ARDEN BLUE                |                                   | V                                     | V                                 |                                             |                                   |
| BLANCO MAPLE 14           |                                   | V                                     | <b>V</b>                          |                                             |                                   |
| BLANCO NORTE 14           |                                   | V                                     | <b>V</b>                          |                                             |                                   |
| BLANCO ZEUS               | <b>V</b>                          | V                                     | V                                 | V                                           | <b>√</b> 3                        |
| CALA BLUE                 |                                   | <b>√</b> 2                            | <b>√</b> <sup>2</sup>             |                                             |                                   |
| CALYPS0                   |                                   | V                                     | V                                 |                                             |                                   |
| CAMDEN                    |                                   |                                       | <b>√</b> ²                        |                                             |                                   |
| CHARCOAL SOAPSTONE        |                                   | <u></u>                               | V                                 | V                                           |                                   |
| CINDER CRAZE NEW          | <b>√</b> 2                        | <b>√</b> <sup>2</sup>                 | <b>√</b> 2                        |                                             |                                   |
| CONCRETE PULSE NEW        | √ <sup>2</sup>                    | <b>√</b> 2                            | √2                                |                                             |                                   |
| CORAL CLAY COLOUR         |                                   | V                                     | ✓                                 |                                             |                                   |
| DESERT SILVER             | V                                 | V                                     | <b>√</b>                          | <b>V</b>                                    | <b>V</b>                          |
| ECLECTIC PEARL NEW        |                                   | 1                                     | <br>[√]¹                          | <br>[V]¹                                    |                                   |
| ET. CALACATTA GOLD        | V                                 | <u> </u>                              |                                   | <u></u>                                     | <b>V</b>                          |
| ET. MARQUINA              |                                   | <u> </u>                              |                                   |                                             |                                   |
| ET. SERENA                | V                                 | <u> </u>                              |                                   |                                             |                                   |
| ET. STATUARIO             |                                   | <u> </u>                              |                                   | <b>V</b>                                    | <b>V</b>                          |
| ETHEREAL GLOW             |                                   | <u></u>                               | <u> </u>                          |                                             |                                   |
| ETHEREAL HAZE             |                                   | <u></u>                               |                                   |                                             |                                   |
| ETHEREAL NOCTIS           |                                   | <u></u>                               |                                   |                                             |                                   |
| FARO WHITE                |                                   | <b>√</b> ²                            | 2                                 |                                             | <u> </u>                          |
| GRIS EXPO                 | <b>√</b>                          | <u> </u>                              | <u> </u>                          |                                             |                                   |
| LAGOON                    |                                   | <u></u>                               | <u> </u>                          | <b>V</b>                                    |                                   |
| LIME DELIGHT NEW          | <b>√</b> ²                        |                                       | 2                                 |                                             |                                   |
| MARENGO                   |                                   | <u> </u>                              | <u> </u>                          |                                             |                                   |
| MIAMI VENA NEW            |                                   | <u></u>                               | <u> </u>                          |                                             |                                   |
| MIAMI WHITE 17            |                                   | <u></u>                               | <u> </u>                          |                                             |                                   |
| NEGRO TEBAS 18            | V                                 | ✓                                     |                                   |                                             |                                   |
| POSIDONIA GREEN           |                                   |                                       | 2                                 |                                             |                                   |
| SNOWY IBIZA               |                                   | <u> </u>                              | <u> </u>                          |                                             |                                   |
| STELLAR NIGHT             |                                   | <u></u>                               | <u>_</u>                          |                                             |                                   |
| STELLAR SNOW 13           |                                   | <u> </u>                              | <u> </u>                          |                                             | <b>√</b>                          |
| VERSAILLES IVORY NEW      |                                   | <br>[√]¹                              |                                   | <b>√</b> 1                                  |                                   |
| VICTORIAN SILVER NEW      |                                   | <u></u>                               |                                   | 1                                           |                                   |
| WHITE ARABESQUE NEW       |                                   | V                                     | <u></u>                           |                                             |                                   |
| WHITE STORM 14            |                                   | <b>▽</b>                              | <b>√</b>                          |                                             |                                   |

ATTENTION: Integrity is made by mold, so it is not possible to change the longitudinal sink/bowl dimensions (length and width). Only the height can be requested with a different value by specifying it in the order ( $\leq$  150 mm, except Due XL  $\leq$  210 mm).